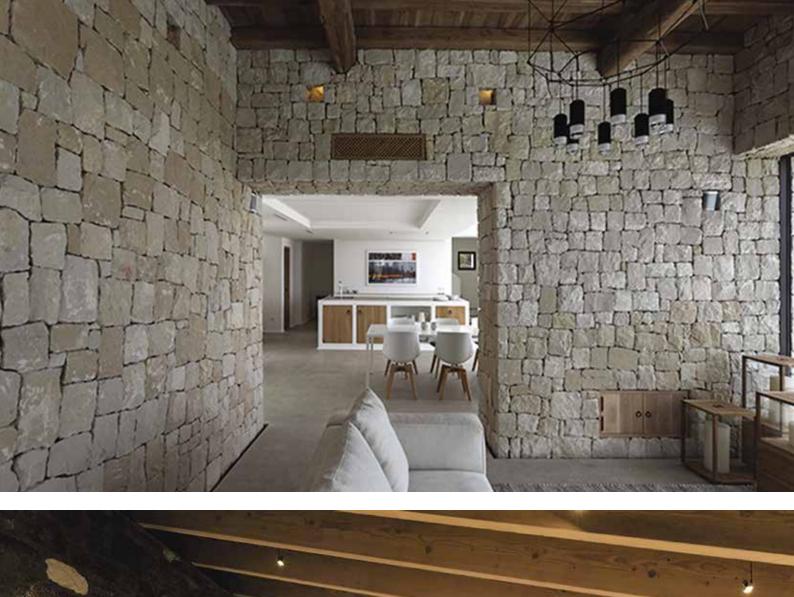

# A CREATIVE WAY OF DRESSING SURFACES

Light colours of the walls against the dark ones of the few essential furnitures, find here a moment of union.

# REGULAR AND IRREGULAR FLOORING FROM INSIDE AND OUTSIDE