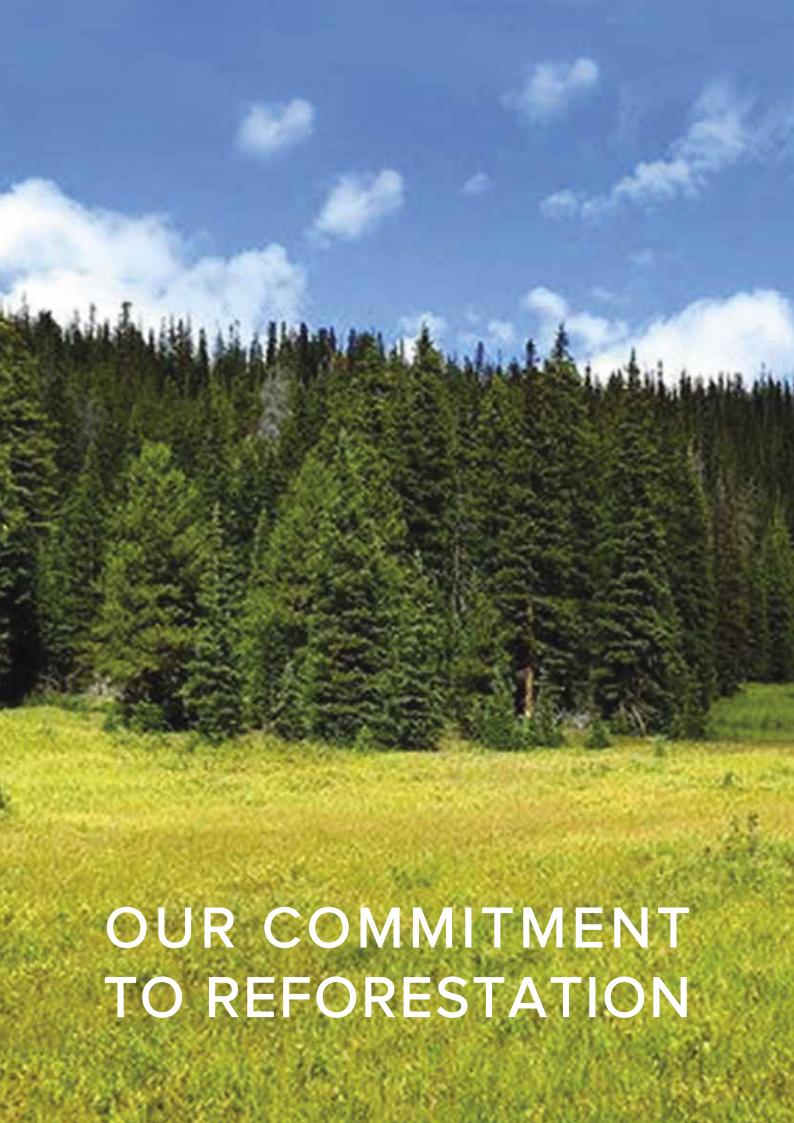

#### **Environmental sustainability**

Since our foundation we have been committed to safeguarding the environment, reducing to minimum waste and fully recycling waste materials resulting from stone processing. Furthermore, starting in 2022, we have joined the program of the Italian platform Treedom, a Florentine B-Corp that finances agroforestry projects in order to create sustainable ecosystems and allow thousands of farmers to face the initial costs of planting new trees, guaranteeing over time environmental, social and economic benefits.

With the support of Treedom, more than 3 millions of trees of all kinds have been planted all over the world, from Kenya to Tanzania, from Cameroon to Colombia. For these reasons we decided to give life to our "Forest" too, giving the possibility to all customers to follow the story of every single tree, from the nursery to the grounding, offering a transparent account of the project activities that we strongly support.