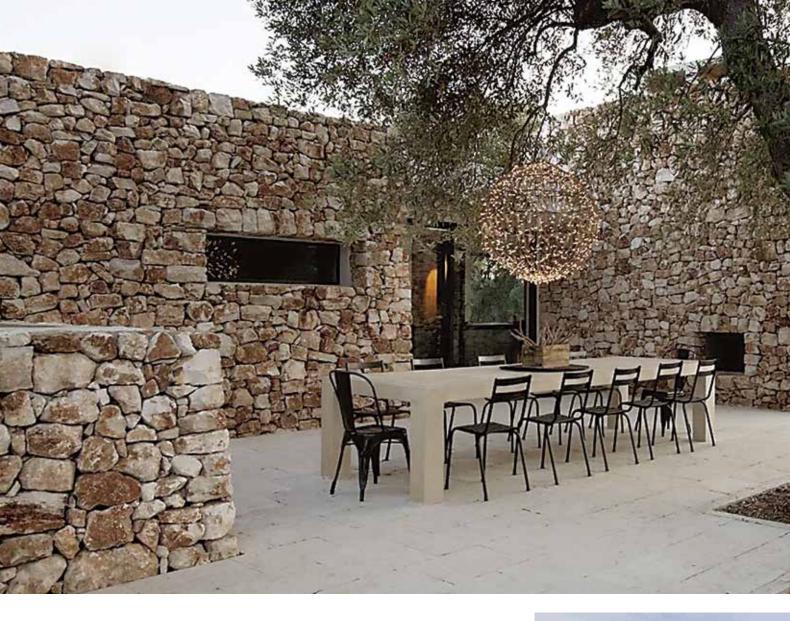

## INTENSE, STRONG CHARACTER

Exactly like a tailored suit.

A unique style of dressing all the surfaces of our living spaces.

# A CREATIVE WAY OF DRESSING SURFACES

Light colours of the walls against the dark ones of the few essential furnitures, find here a moment of union.